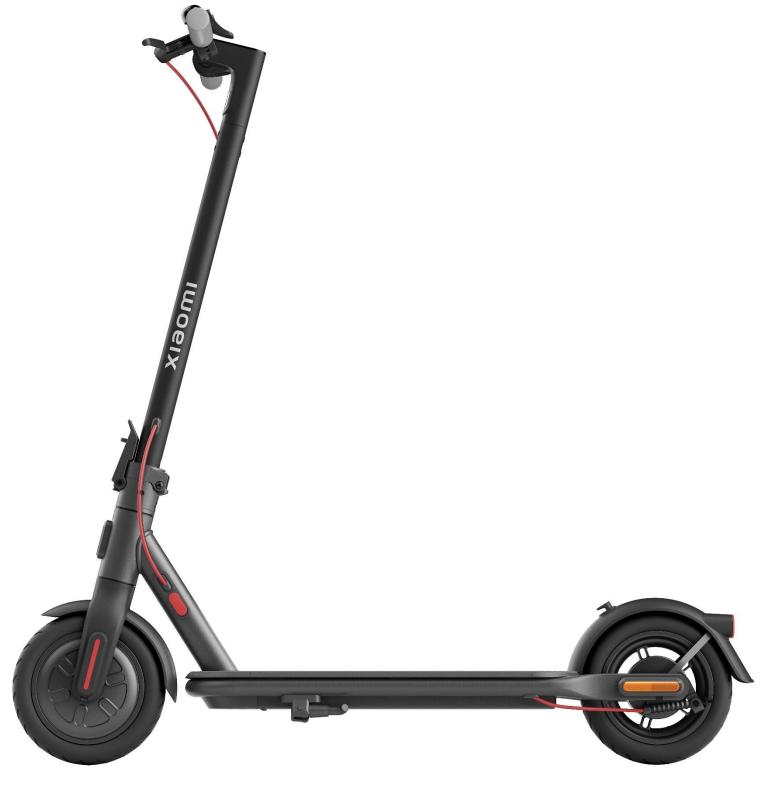

# Xiaomi Electric Scooter 4 Lite

ID: 46419 SKU: BHR7109EU

# **Portable Design**

- Sleek and elegant, portable and safe
- Takes only 3 seconds to fold and go

## **Dual Braking System**

The drum brake at back wheel and E-ABS system at front wheel, shortening the braking distance ensuring safe stopping

## **Pneumatic Tire**

8.5 inch pneumatic tires effectively absorb shocks and prevent slipping