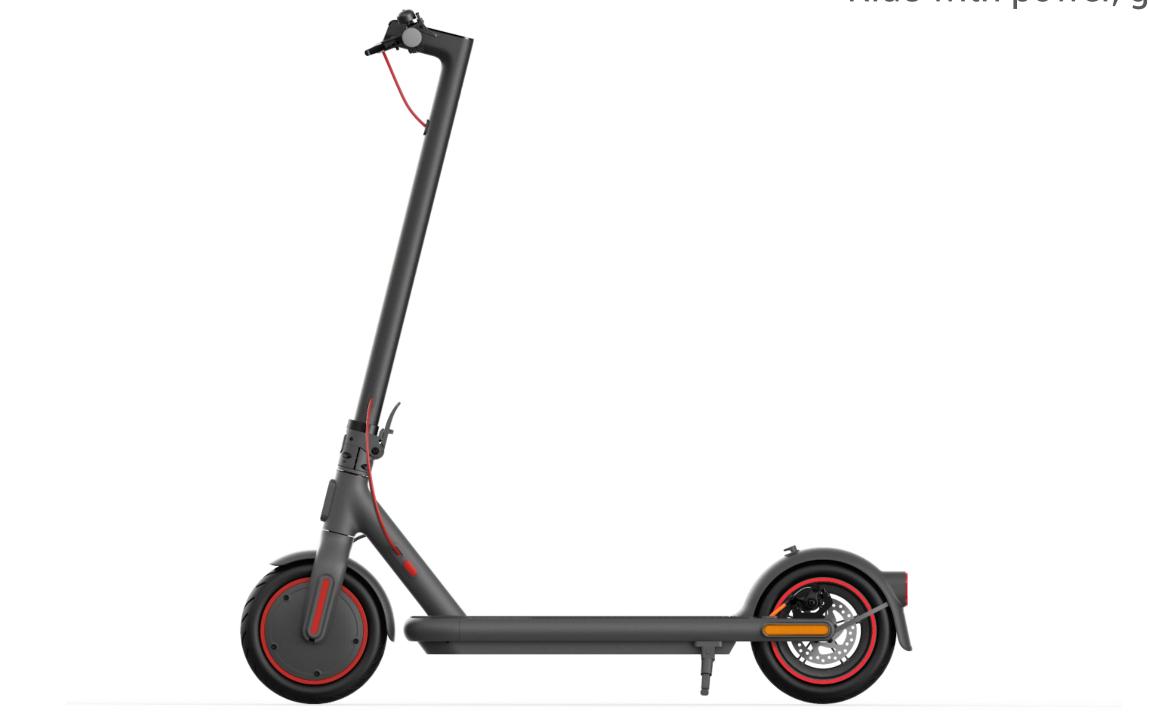

# **Portable Design**

- Sleek and elegant, portable and safe
- Minimalist design, aircraft-grade aluminum alloy for the main body
- Takes only 3 seconds to fold and go

### **Dual Braking System**

• Upgraded double-action disc brake at rear wheel, improve control efficiency; together with E-ABS system at front wheel, the braking distance will be much shorter

#### Self-sealing Tire

• 10 inch self-sealing tires effectively absorb shocks and prevent slipping, the selfrepairing coating would protect the tire better, reduce the probability of leakage or burst